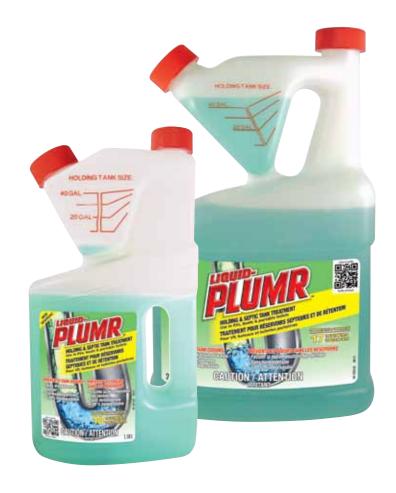

| Item #    | Size   | Case pack | UPC #           | SCC #             | Treatment              |
|-----------|--------|-----------|-----------------|-------------------|------------------------|
| 55-331LIQ | 1.18 L | 10        | 0-59934-90463-2 | 700-59934-90463-1 | Good for 10 treatments |
| 55-332LIQ | 2 L    | 8         | 0-59934-90464-9 | 300-59934-90464-0 | Good for 17 treatments |

Whether you have an RV, boat or septic tank, scent-free **Liquid-Plumr<sup>™</sup> Holding & Septic Tank Treatment** works by accelerating the breakdown of tank waste & tissue to completely and naturally eliminate odours. Safe and gentle for your tank – formaldehyde free, non-corrosive and 100% biodegradable.

## **DIRECTIONS:**

- 1. Make sure both caps are tightly sealed and tip bottle to transfer liquid from bottle to chamber (refer to table for treatment guidelines.)
- **2.** Remove only the measuring chamber cap and pour liquid into toilet.
- **3.** Flush into holding tank using suggested amount of water.